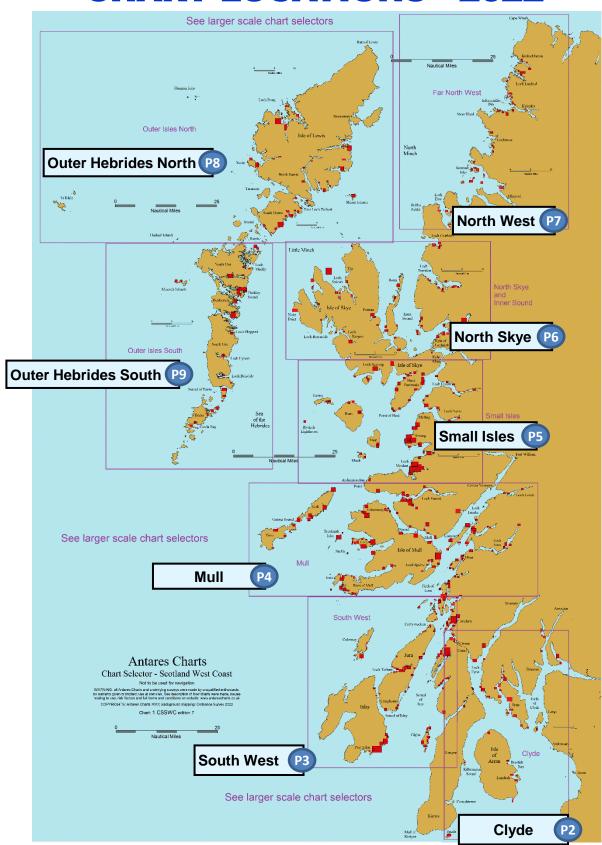

### **ANTARES CHARTS**



VERY LARGE SCALE WGS 84 ELECTRONIC CHARTS

# **CHART LOCATIONS - 2022**





# **SOUTH WEST** CHART SELECTOR Emil Firth of Lorn Ross of Mull **Antares Charts** Chart Selector - South West Not to be used for navigation ARNING: all Antares Charts and underlying surveys were made by unqualified ent warranty given or implied: use at own risk. See description of how charts were mading to use; risk factors and full terms and conditions on website. www.antaresch. COPYRIGHTS: Antares Charts 2022; Background mapping: Ordnance Survey Chart: CSSW edition 7 Nautical Miles Crinan Canal Craighous Islay Sound of Jura Kintyre Port Ellen



# MULL CHART SELECTOR





# **NORTHERN SKYE & INNER SOUND**









## **OUTER HEBRIDES NORTH**

**CHART SELECTOR**