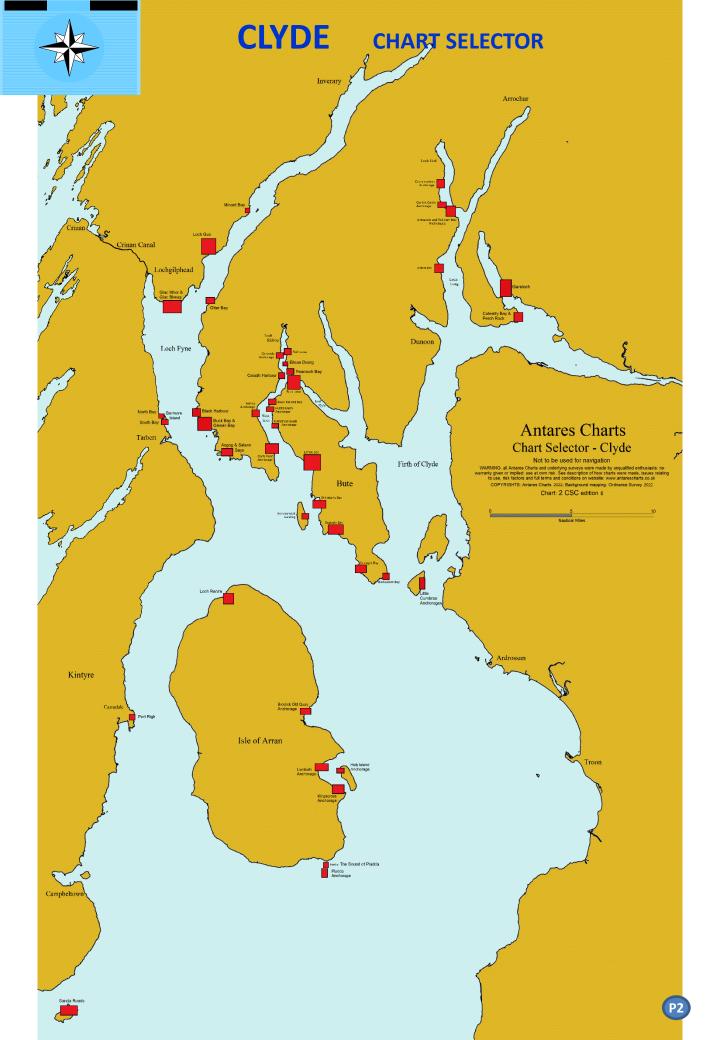

### **ANTARES CHARTS**



VERY LARGE SCALE WGS 84 ELECTRONIC CHARTS

# **CHART LOCATIONS - 2022**





# **SOUTH WEST** CHART SELECTOR Emil Firth of Lorn Ross of Mull **Antares Charts** Chart Selector - South West Not to be used for navigation ARNING: all Antares Charts and underlying surveys were made by unqualified ent warranty given or implied: use at own risk. See description of how charts were mading to use; risk factors and full terms and conditions on website. www.antaresch. COPYRIGHTS: Antares Charts 2022; Background mapping: Ordnance Survey Chart: CSSW edition 7 Nautical Miles Crinan Canal Craighous Islay Sound of Jura Kintyre Port Ellen



# MULL CHART SELECTOR





# **NORTHERN SKYE & INNER SOUND**









## **OUTER HEBRIDES NORTH**

**CHART SELECTOR**