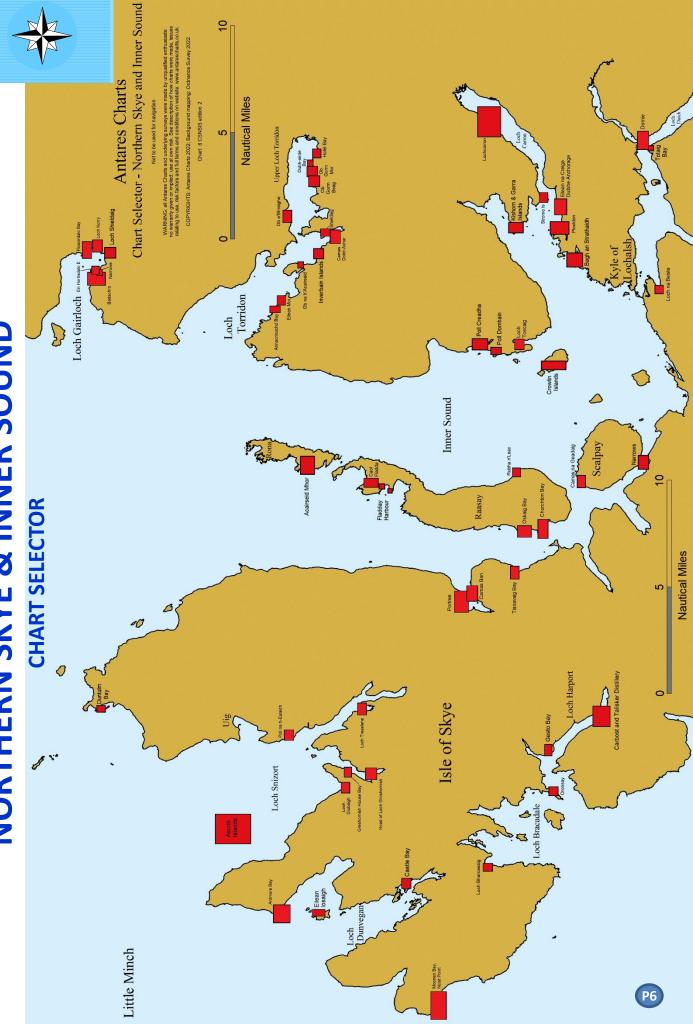

### **ANTARES CHARTS**



VERY LARGE SCALE WGS 84 ELECTRONIC CHARTS

# **CHART LOCATIONS - 2022**





# **SOUTH WEST** CHART SELECTOR Emil Firth of Lorn Ross of Mull **Antares Charts** Chart Selector - South West Not to be used for navigation ARNING: all Antares Charts and underlying surveys were made by unqualified ent warranty given or implied: use at own risk. See description of how charts were mading to use; risk factors and full terms and conditions on website. www.antaresch. COPYRIGHTS: Antares Charts 2022; Background mapping: Ordnance Survey Chart: CSSW edition 7 Nautical Miles Crinan Canal Craighous Islay Sound of Jura Kintyre Port Ellen



# MULL CHART SELECTOR





# **NORTHERN SKYE & INNER SOUND**









## **OUTER HEBRIDES NORTH**

**CHART SELECTOR**