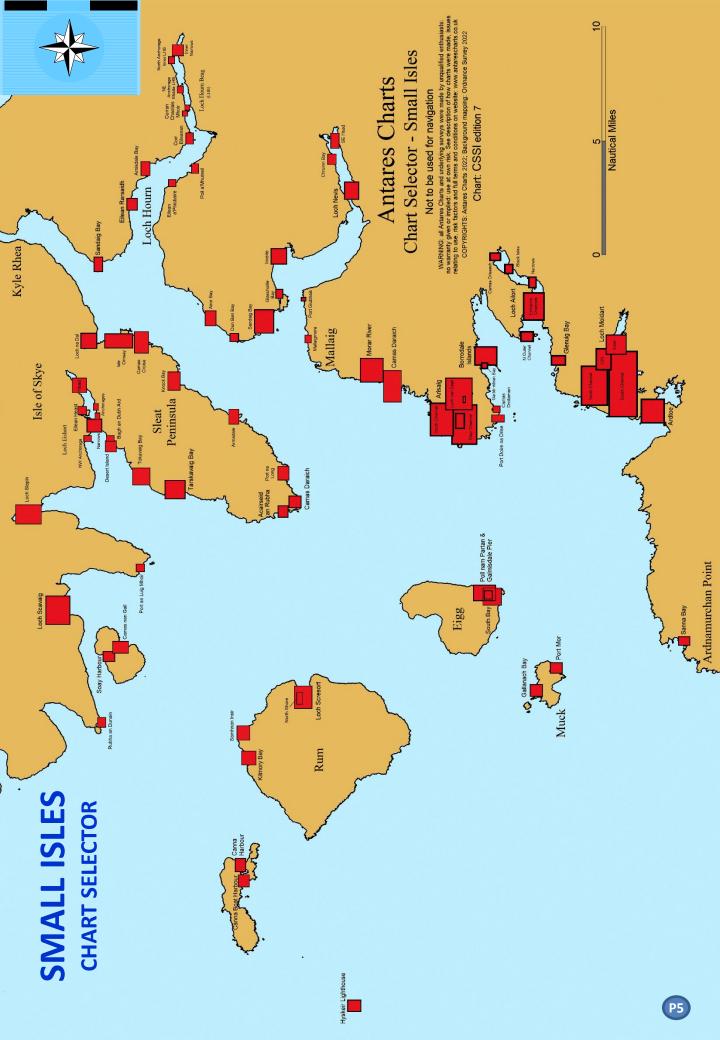

### **ANTARES CHARTS**



VERY LARGE SCALE WGS 84 ELECTRONIC CHARTS

# **CHART LOCATIONS - 2022**





# **SOUTH WEST** CHART SELECTOR Emil Firth of Lorn Ross of Mull **Antares Charts** Chart Selector - South West Not to be used for navigation ARNING: all Antares Charts and underlying surveys were made by unqualified ent warranty given or implied: use at own risk. See description of how charts were mading to use; risk factors and full terms and conditions on website. www.antaresch. COPYRIGHTS: Antares Charts 2022; Background mapping: Ordnance Survey Chart: CSSW edition 7 Nautical Miles Crinan Canal Craighous Islay Sound of Jura Kintyre Port Ellen



# MULL CHART SELECTOR





# **NORTHERN SKYE & INNER SOUND**









## **OUTER HEBRIDES NORTH**

**CHART SELECTOR**