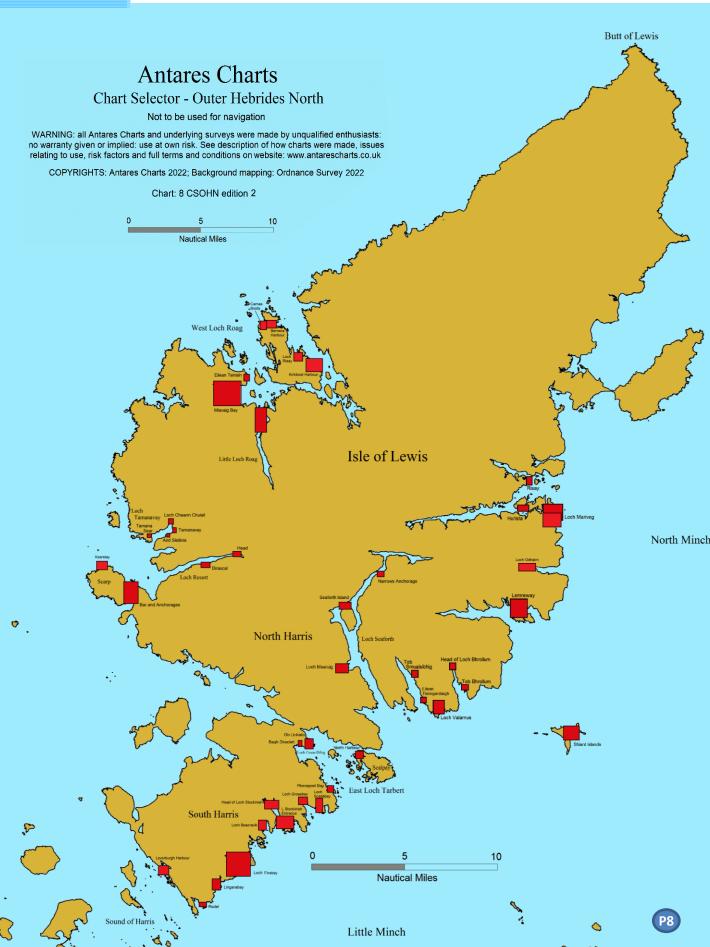

### **ANTARES CHARTS**



VERY LARGE SCALE WGS 84 ELECTRONIC CHARTS

# **CHART LOCATIONS - 2022**





# **SOUTH WEST** CHART SELECTOR Emil Firth of Lorn Ross of Mull **Antares Charts** Chart Selector - South West Not to be used for navigation ARNING: all Antares Charts and underlying surveys were made by unqualified ent warranty given or implied: use at own risk. See description of how charts were mading to use; risk factors and full terms and conditions on website. www.antaresch. COPYRIGHTS: Antares Charts 2022; Background mapping: Ordnance Survey Chart: CSSW edition 7 Nautical Miles Crinan Canal Craighous Islay Sound of Jura Kintyre Port Ellen



# MULL CHART SELECTOR





# **NORTHERN SKYE & INNER SOUND**









## **OUTER HEBRIDES NORTH**

**CHART SELECTOR**