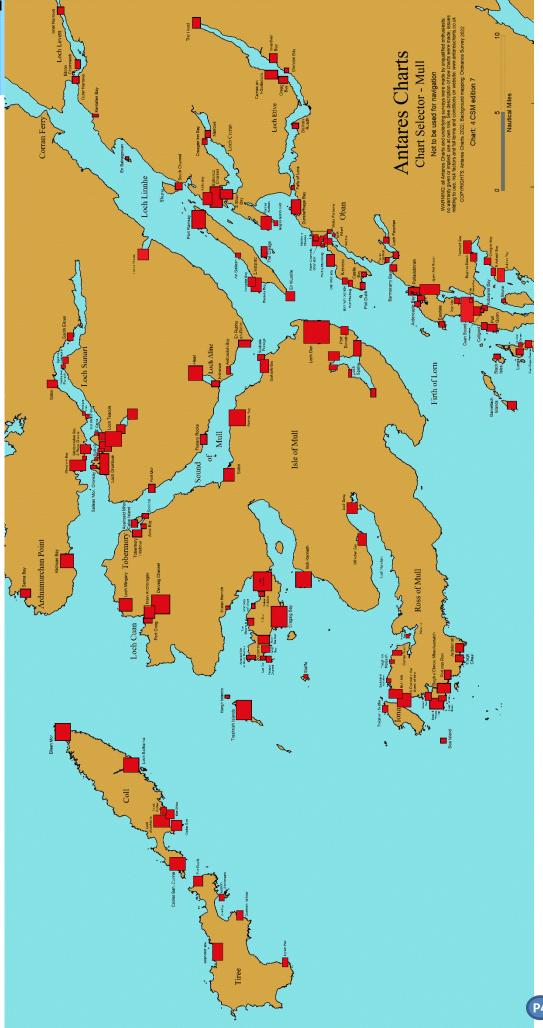

### **ANTARES CHARTS**



VERY LARGE SCALE WGS 84 ELECTRONIC CHARTS

# **CHART LOCATIONS - 2022**





# **SOUTH WEST** CHART SELECTOR Emil Firth of Lorn Ross of Mull **Antares Charts** Chart Selector - South West Not to be used for navigation ARNING: all Antares Charts and underlying surveys were made by unqualified ent warranty given or implied: use at own risk. See description of how charts were mading to use; risk factors and full terms and conditions on website. www.antaresch. COPYRIGHTS: Antares Charts 2022; Background mapping: Ordnance Survey Chart: CSSW edition 7 Nautical Miles Crinan Canal Craighous Islay Sound of Jura Kintyre Port Ellen



# MULL CHART SELECTOR





# **NORTHERN SKYE & INNER SOUND**









## **OUTER HEBRIDES NORTH**

**CHART SELECTOR**