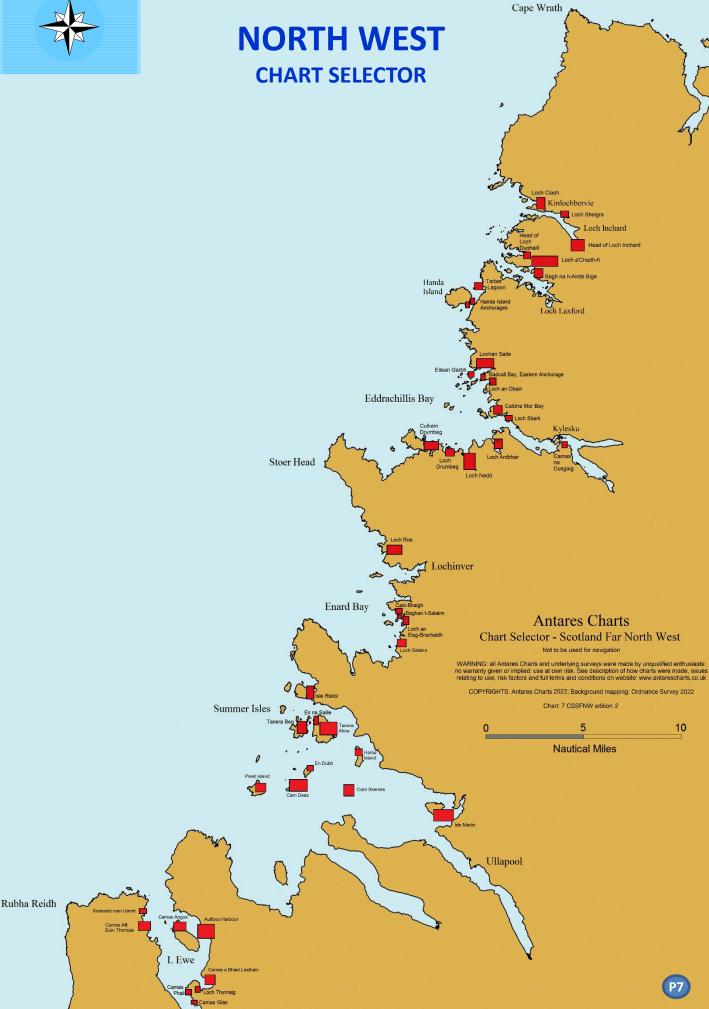

### **ANTARES CHARTS**



VERY LARGE SCALE WGS 84 ELECTRONIC CHARTS

# **CHART LOCATIONS - 2022**





# **SOUTH WEST** CHART SELECTOR Emil Firth of Lorn Ross of Mull **Antares Charts** Chart Selector - South West Not to be used for navigation ARNING: all Antares Charts and underlying surveys were made by unqualified ent warranty given or implied: use at own risk. See description of how charts were mading to use; risk factors and full terms and conditions on website. www.antaresch. COPYRIGHTS: Antares Charts 2022; Background mapping: Ordnance Survey Chart: CSSW edition 7 Nautical Miles Crinan Canal Craighous Islay Sound of Jura Kintyre Port Ellen



# MULL CHART SELECTOR





# **NORTHERN SKYE & INNER SOUND**









## **OUTER HEBRIDES NORTH**

**CHART SELECTOR**